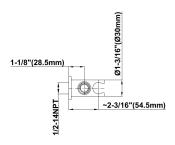

## **G-8618**Handshower Wall Bracket with Integrated Wall Supply Elbow

## **Product Features**

- Solid brass construction
- 1/2" NPT female inlet thread