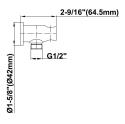

## **G-8618**Handshower Wall Bracket with Integrated Wall Supply Elbow

## **Product Features**

- Solid brass construction
- 1/2" NPT female inlet thread