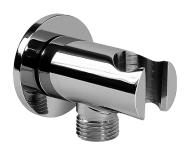

## **G-8618**Handshower Wall Bracket with Integrated Wall Supply Elbow

## **Product Features**

- Solid brass construction
- 1/2" NPT female inlet thread