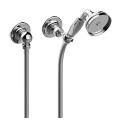

## **Product Features**

- Handshower with swivel holder
- 59" shower hose with supply elbow
- Includes internal backflow preventer
- Handshower flow rate ?1.5 max gpm
- Includes traditional handshower
  G-8604