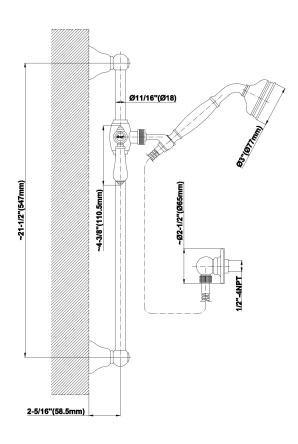

## **Product Features**

- Handshower with swivel holder
- 59" shower hose with supply elbow
- Includes internal backflow preventer
- Handshower flow rate ?1.5 max gpm
- Includes traditional handshower
  G-8604