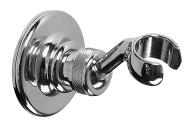

## **Product Features**

- Solid brass construction
- Swivel holder

## **Available Finishes**

- 24K Polished Gold
- 24K Brushed Gold
- Brushed Brass PVD®
- Brushed Gold PVD®
- Architectural Black™
- Brushed Nickel
- Brushed Nickel PVD®
- Brushed Onyx PVD®
- Brushed Tuscan Bronze PVD®
- Rose Gold / Brushed Copper PVD®
- Gunmetal PVD®
- Matte Black
- Olive Bronze
- Onyx PVD®
- Polished Brass PVD®
- Polished Chrome
- Polished Gold PVD®
- Polished Nickel
- Polished Nickel PVD®
- Polished Tuscan Bronze PVD®
- Rose Gold / Polished Copper PVD®
- Satin Gold PVD®
- Steelnox® (Satin Nickel)
- Un?nished Brass
- Unfinished Brushed Brass
- Vintage Brushed Brass
- Warm Bronze PVD®
- Architectural White

<sup>\*</sup> Special order finish - call for availability