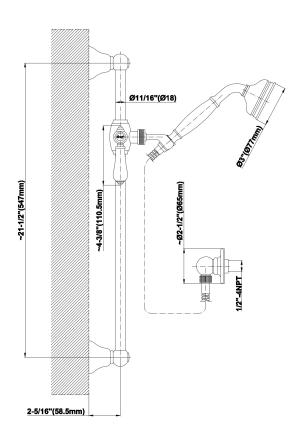

## **Product Features**

- 22" wall-mounted slide bar
- Adjustable bracket fits all hoses with conical nut

## **Code compliance**

• ADA