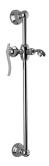

## **Product Features**

- 22" wall-mounted slide bar
- Adjustable bracket fits all hoses with conical nut

## **Code compliance**

• ADA