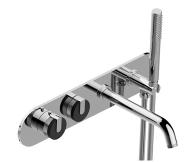

## **Product Features**

- Aerated flow rate ~7 gpm @45 psi
- Handshower flow rate ?1.5 max gpm
- 9-1/4" spout reach
- Includes handshower with 59" hose
- Please specify handle R2 or R1
- To complete package, you must order Rough Valves below