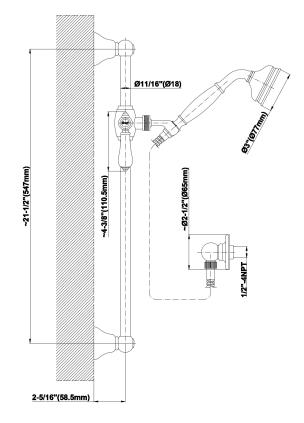

## **Product Features**

- 22" wall-mounted slide bar
- Adjustable bracket fits all hoses
- with conical nut