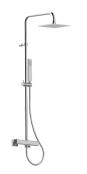

## **Product Features**

- 8" square showerhead
- Includes matching handshower
- Flow rates: showerhead ? 1.8 max gpm, handshower ? 1.5 max gpm
- Product sold only as a complete set