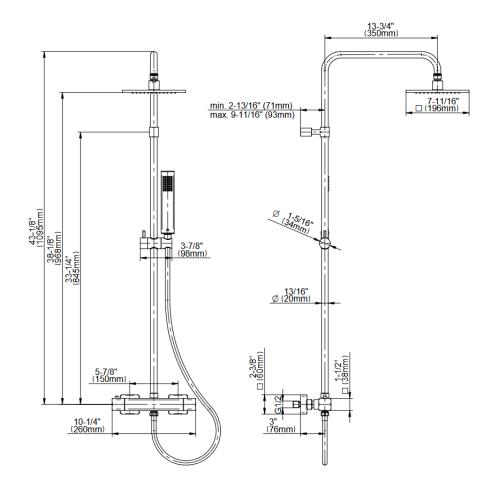

## **Product Features**

- 8" square showerhead
- Includes matching handshower • Flow rates: showerhead ? 1.8 max
- gpm, handshower? 1.5 max gpm • Product sold only as a complete set