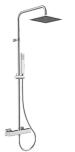

## **Product Features**

- 8" square showerhead
- Includes matching handshower • Flow rates: showerhead ? 1.8 max
- gpm, handshower? 1.5 max gpm • Product sold only as a complete set