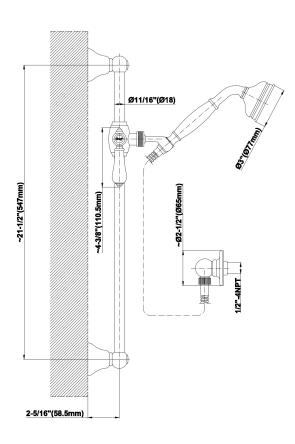

## **Product Features**

- 22" wall-mounted slide bar
- Adjustable bracket fits all hoses with conical nut