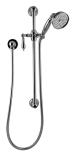

## **Product Features**

- Handshower with 22" tall wallmounted slide bar
- 59" shower hose and wall supply elbow
- Adjustable bracket fits all hoses with conical nut
- Handshower flow rate ?1.5 max gpm
- Includes internal backflow preventer