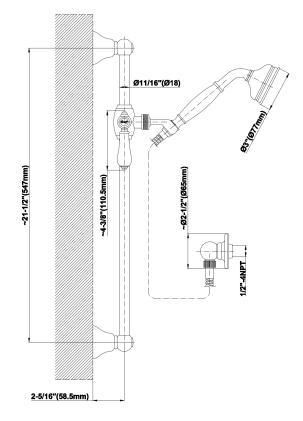

## **Product Features**

- Handshower with 22" tall wallmounted slide bar
- 59" shower hose and wall supply elbow
- Adjustable bracket fits all hoses with conical nut
- Handshower flow rate ?1.5 max gpm
- Includes internal backflow preventer