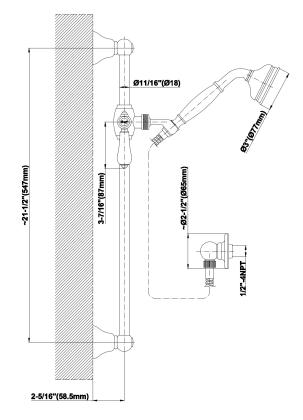

## **Product Features**

- 22" wall-mounted slide bar and 59" shower hose
- Includes Traditional Handshower - G-8604
- Adjustable bracket fits all hoses with conical nut
- Includes 1/2" NPT male threaded wall supply elbow
- Handshower flow rate ?1.5 max gpm
- Includes internal backflow preventer