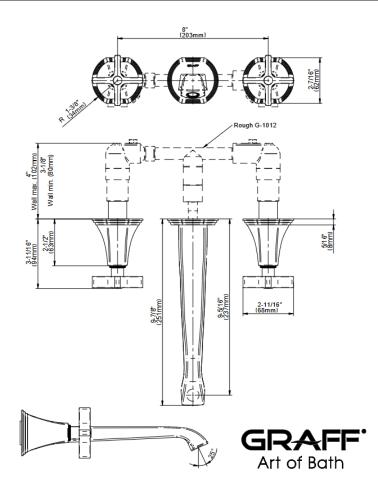

## **Product Features**

- 4-7/16" Multi-Function Showerhead with 5" wallmounted shower arm
- Showerhead features no-clog, easy-clean spray nozzles
- Handshower set with wallmounted slide bar and 59" hose
- Optional extension kit
- Replace FR with needed showerhead and handshower flow rate: » 18 for 1.8 gpm » 20 for 2.0 gpm » 25 for 2.5 gpm
- To complete package, you must order Rough Valves below