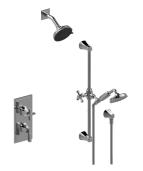

## **Product Features**

- 4-7/16" Multi-Function Showerhead with 5" wallmounted shower arm
- Showerhead features no-clog, easy-clean spray nozzles
- Handshower set with wallmounted slide bar and 59" hose
- Optional extension kit
- Replace FR with needed showerhead and handshower flow rate: » 18 for 1.8 gpm » 20 for 2.0 gpm » 25 for 2.5 gpm
- To complete package, you must order Rough Valves below