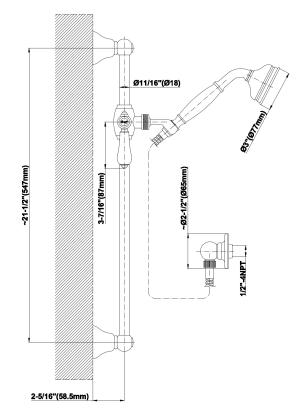

## **Product Features**

- Handshower with 22" tall wallmounted slide bar
- 59" shower hose and wall supply elbow
- Adjustable bracket fits all hoses with conical nut
- Handshower flow rate ?1.5 max gpm
- Includes internal backflow preventer