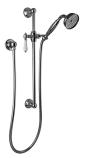

## **Product Features**

- Handshower with 22" tall wallmounted slide bar
- 59" shower hose and wall supply elbow
- Adjustable bracket fits all hoses with conical nut
- Handshower flow rate ?1.5 max gpm
- Includes internal backflow preventer