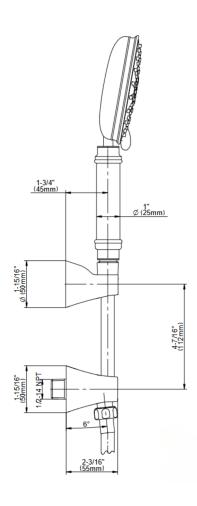

## **Product Features**

- Handshower holder
- 59" shower hose
- Includes traditional handshower
  G-8814
- 4 spray patterns: soft spray, massage, soft spray/massage, mist
- Includes 1/2" NPT female threaded integrated wall supply elbow
- Includes internal backflow preventer
- Handshower flow rate ? 1.5 max gpm