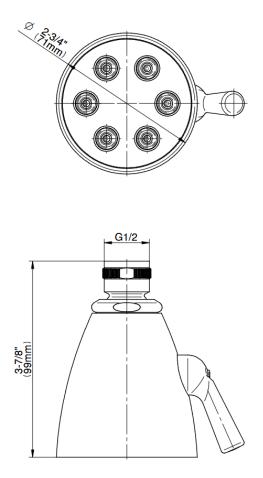

## **Product Features**

- 2 spray settings: strong and gentle
- Showerhead flow rate ? 1.8 max gpm