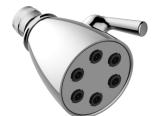

## **Product Features**

- 2 spray settings: strong and gentle
- Showerhead flow rate ? 1.8 max gpm