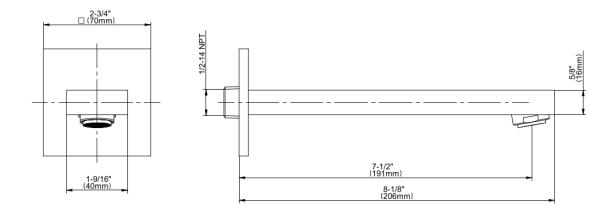

## **Product Features**

- Includes spout escutcheon
- 1/2" NPT male thread inlet
- Tub spout flow rate 9 gpm @60 psi