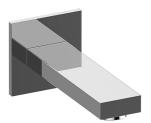

## **Product Features**

- Includes spout escutcheon
- 1/2" NPT male thread inlet
- Tub spout flow rate 9 gpm @60 psi