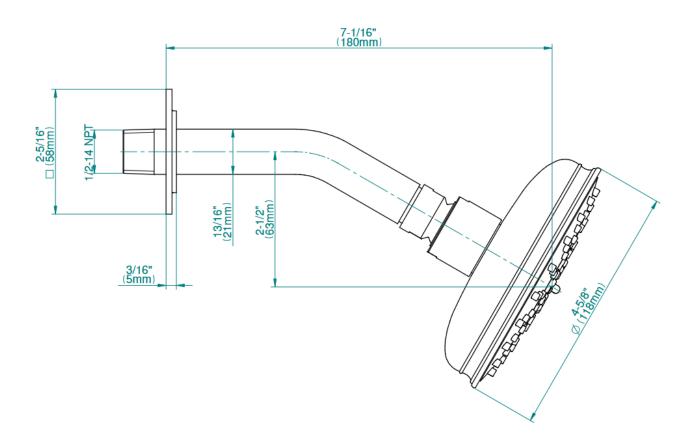

## **Product Features**

- 4-7/16" Multi-Function Showerhead
- 5" shower arm and flange
- 5 spray patterns
- Solid Brass Construction
- Showerhead flow rate ? 1.8 max gpm