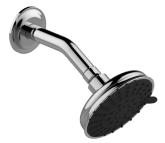

## **Product Features**

- 4-7/16" Multi-Function Showerhead
- 5" shower arm and flange
- 5 spray patterns
- Solid Brass Construction
- Showerhead flow rate ? 1.8 max gpm