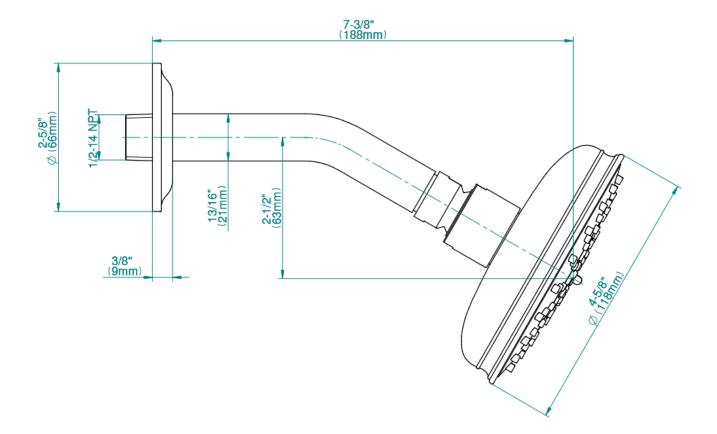

## **Product Features**

- 4-7/16" Multi-Function Showerhead
- 5" shower arm and flange
- 5 spray patterns
- Solid Brass Construction
- Showerhead flow rate ? 1.8 max gpm