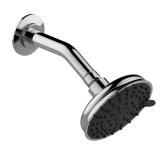

## **Product Features**

- 4-7/16" Multi-Function Showerhead
- 5" shower arm and flange
- 5 spray patterns
- Solid Brass Construction
- Showerhead flow rate ? 1.8 max gpm