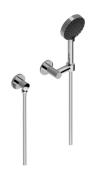

## **Product Features**

- Swivel holder
- 59" shower hose
- Includes contemporary handshower G-8714
- Includes 1/2" NPT female threaded wall supply elbow
- Includes internal backflow preventer
- Handshower flow rate ? 1.5 max gpm