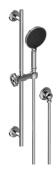

## **Product Features**

- 28" wall-mounted slide bar
- 59" shower hose
- Includes transitional handshower
  G-8814
- 4 spray patterns: soft spray, massage, soft spray/massage, mist
- Adjustable bracket fits all hoses with conical nut
- Includes 1/2" NPT female threaded wall supply elbow
- Includes internal backflow preventer
- Handshower flow rate ? 1.5 max gpm