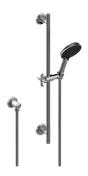

## **Product Features**

- 28" wall-mounted slide bar
- 59" shower hose
- Includes contemporary handshower G-8814
- Adjustable bracket fits all hoses with conical nut
- Includes 1/2" NPT male threaded wall supply elbow
- Includes internal backflow preventer
- Handshower flow rate ? 1.5 max gpm