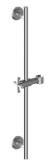

## **Product Features**

- 28" wall-mounted slide bar
- Adjustable bracket fits all hoses
- with conical nut