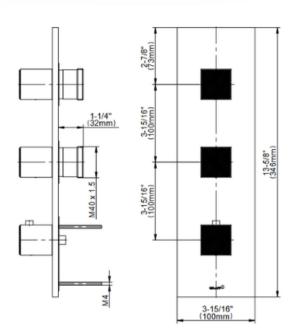

## **Available Finishes**

- 24K Polished Gold
- 24K Brushed Gold
- Brushed Brass PVD®
- Brushed Gold PVD®
- Architectural Black™
- Brushed Nickel
- Brushed Nickel PVD®
- Brushed Onyx PVD®
- Brushed Tuscan Bronze PVD®
- Rose Gold / Brushed Copper PVD®
- Gunmetal PVD®
- Matte Black
- Olive Bronze
- Onyx PVD®
- Polished Brass PVD®
- Polished Chrome
- Polished Gold PVD®
- Polished Nickel
- Polished Nickel PVD®
- Polished Tuscan Bronze PVD®
- Rose Gold / Polished Copper PVD®
- Satin Gold PVD®
- Steelnox® (Satin Nickel)
- Un?nished Brass
- Unfinished Brushed Brass
- Vintage Brushed Brass
- Warm Bronze PVD®
- Architectural White

<sup>\*</sup> Special order finish - call for availability