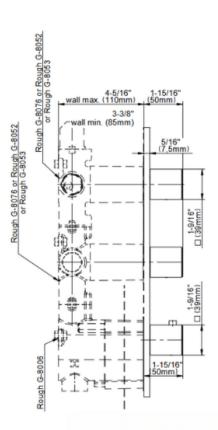

## **Available Finishes**

- 24K Polished Gold
- 24K Brushed Gold
- Brushed Brass PVD®
- Brushed Gold PVD®
- Architectural Black™
- Brushed Nickel
- Brushed Nickel PVD®
- Brushed Onyx PVD®
- Brushed Tuscan Bronze PVD®
- Rose Gold / Brushed Copper PVD®
- Gunmetal PVD®
- Matte Black
- Olive Bronze
- Onyx PVD®
- Polished Brass PVD®
- Polished Chrome
- Polished Gold PVD®
- Polished Nickel
- Polished Nickel PVD®
- Polished Tuscan Bronze PVD®
- Rose Gold / Polished Copper PVD®
- Satin Gold PVD®
- Steelnox® (Satin Nickel)
- Un?nished Brass
- Unfinished Brushed Brass
- Vintage Brushed Brass
- Warm Bronze PVD®
- Architectural White

<sup>\*</sup> Special order finish - call for availability