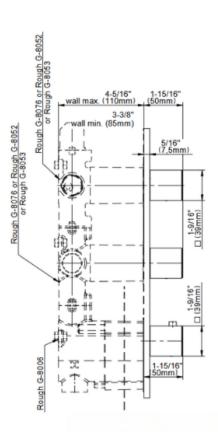

all hoses with conical nut
- Style complements Incanto Arté collections

## **Code compliance**

• ADA

## **Available Finishes**

- 24K Polished Gold
- 24K Brushed Gold
- Brushed Brass PVD®
- Brushed Gold PVD®
- Architectural Black™
- Brushed Nickel
- Brushed Nickel PVD®
- Brushed Onyx PVD®
- Brushed Tuscan Bronze PVD®
- Rose Gold / Brushed Copper PVD®
- Gunmetal PVD®
- Matte Black
- Olive Bronze
- Onyx PVD®
- Polished Brass PVD®
- Polished Chrome
- Polished Gold PVD®
- Polished Nickel
- Polished Nickel PVD®
- Polished Tuscan Bronze PVD®
- Rose Gold / Polished Copper PVD®
- Satin Gold PVD®
- Steelnox® (Satin Nickel)
- Un?nished Brass
- Unfinished Brushed Brass
- Vintage Brushed Brass
- Warm Bronze PVD®
- Architectural White

<sup>\*</sup> Special order finish - call for availability