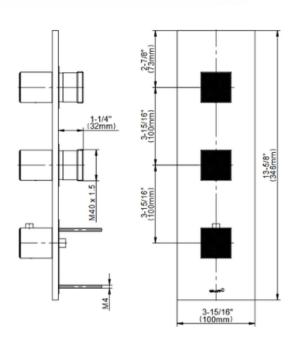

s all hoses with conical nut
- Style complements Incanto Arté collections

## **Code compliance**

• ADA

## **Available Finishes**

- 24K Polished Gold
- 24K Brushed Gold
- Brushed Brass PVD®
- Brushed Gold PVD®
- Architectural Black™
- Brushed Nickel
- Brushed Nickel PVD®
- Brushed Onyx PVD®
- Brushed Tuscan Bronze PVD®
- Rose Gold / Brushed Copper PVD®
- Gunmetal PVD®
- Matte Black
- Olive Bronze
- Onyx PVD®
- Polished Brass PVD®
- Polished Chrome
- Polished Gold PVD®
- Polished Nickel
- Polished Nickel PVD®
- Polished Tuscan Bronze PVD®
- Rose Gold / Polished Copper PVD®
- Satin Gold PVD®
- Steelnox® (Satin Nickel)
- Un?nished Brass
- Unfinished Brushed Brass
- Vintage Brushed Brass
- Warm Bronze PVD®
- Architectural White

<sup>\*</sup> Special order finish - call for availability