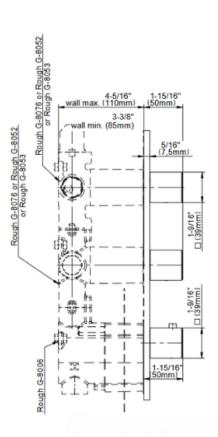

## **Product Features**

- 12" wall-mounted grab bar
- Adjustable bracket fits all hoses with conical nut
- Style complements Incanto Arté collections