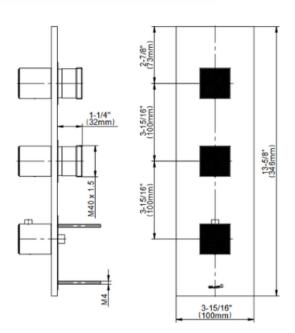

## **Product Features**

- 12" wall-mounted grab bar
- Adjustable bracket fits all hoses with conical nut
- Style complements Incanto Arté collections