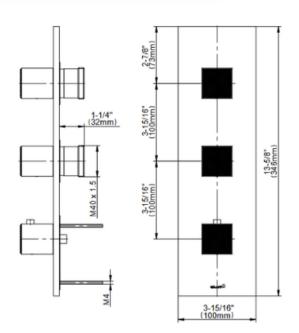

## **Product Features**

- Three Metal Handles
- Decorative trim plate
- Use with M-Series rough valves
- To complete package, you must order G-8006 Rough Valve + 2 other Rough Valves or G-82-76-76