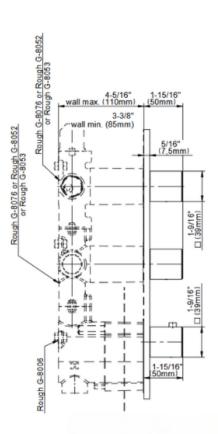

## **Product Features**

- Three Metal Handles
- Decorative trim plate
- Use with M-Series rough valves
- To complete package, you must order G-8006 Rough Valve + 2 other Rough Valves or G-82-76-76