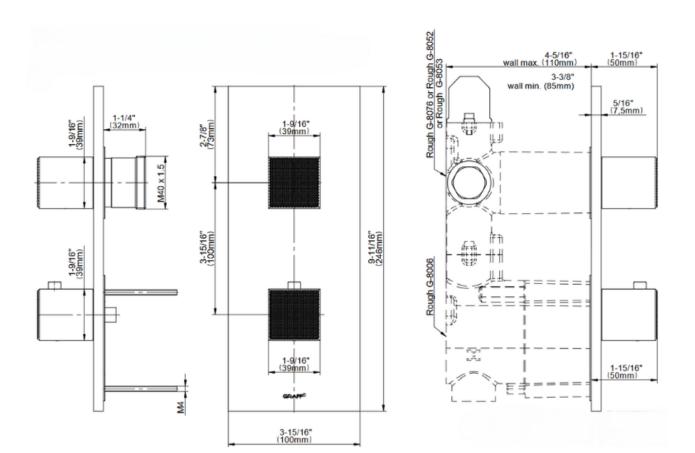

## **Product Features**

- Two metal handles
- Decorative trim plate
- Use with M-Series rough valves
- To complete package, you must order G-8006 Rough Valve + 1 other Rough Valve