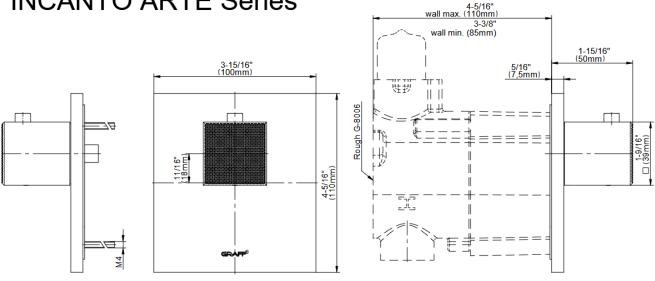

Rough Valve
- To complete package, you must order Rough Valve

## **Available Finishes**

- 24K Polished Gold
- 24K Brushed Gold
- Brushed Brass PVD®
- Brushed Gold PVD®
- Architectural Black™
- Brushed Nickel
- Brushed Nickel PVD®
- Brushed Onyx PVD®
- Brushed Tuscan Bronze PVD®Rose Gold / Brushed Copper
- PVD® • Gunmetal PVD®
- Gunmetal PVD@
- Matte Black
- Olive Bronze
- Onyx PVD®
- Polished Brass PVD®
- Polished Chrome
- $\bullet$  Polished Gold PVD®
- Polished Nickel
- Polished Nickel PVD®
- Polished Tuscan Bronze PVD®
- Rose Gold / Polished Copper PVD®
- Satin Gold PVD®
- Steelnox® (Satin Nickel)
- Un?nished Brass
- Unfinished Brushed Brass
- Vintage Brushed Brass
- Warm Bronze PVD®
- Architectural White

\* Special order finish - call for availability



## **INCANTO ARTÉ Series**