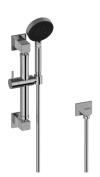

## **Product Features**

- Multi-function handshower with 16" wall-mounted grab bar
- 59" shower hose
- Includes multi-function handshower G-8674
- 5 spray patterns: massage, rain/ massage, rain, jet/rain and jet
- Adjustable bracket fits all hoses with conical nut
- Includes 1/2"NPT female threaded wall supply elbow
- Includes internal backflow preventer
- Handshower flow rate ? 1.5 max gpm