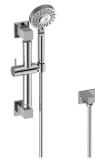

## **Product Features**

- 12" wall-mounted grab bar
- 59" shower hose
- Includes multi-function handshower G-8674
- 5 spray patterns: massage, rain/
- massage, rain, jet/rain and jetAdjustable bracket fits all hoses
- with conical nutIncludes 1/2"NPT female
- threaded wall supply elbowIncludes internal backflow
- preventer
- Handshower flow rate ? 1.5 max gpm