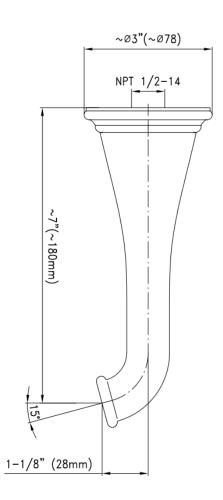

## **Product Features**

- Includes spout ring
- 1/2" NPT female thread inlet
- Tub spout flow rate ~ 19.8 gpm @60 psi