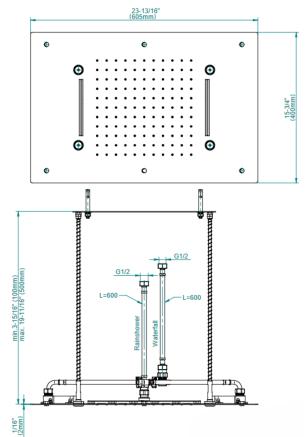

## **Product Features**

- Stainless steel
- Rainfall and cascade water functions
- Functions may be used separately or simultaneously
- No-clog, easy-clean spray nozzles
  Showerhead flow rate ? 2.5 max gpm
- Note: To change the flow rate add: 20 for 2.0 gpm or 25 for 2.5 gpm Example: G-8238-PC-25

\* Special order finish - call for availability

The measurements shown are for reference only. Products and specifications shown are subject to change without notice. Revised 09/2023 www.graff-designs.com | phone: 800-954-4723