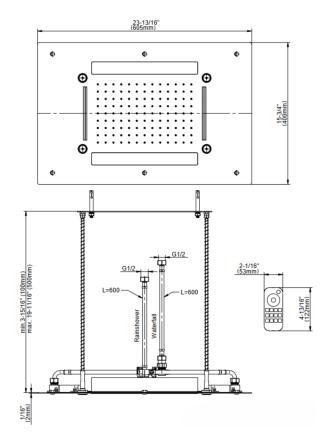

## **Product Features**

- Stainless steel
- Rainfall and cascade water functions
- Six-color LED chromotherapy lighting
- Battery powered LED controller with wall-mounted holder
- No-clog, easy-clean spray nozzles
- Showerhead flow rate ? 2.5 max gpm
- Functions may be used separately or simultaneously