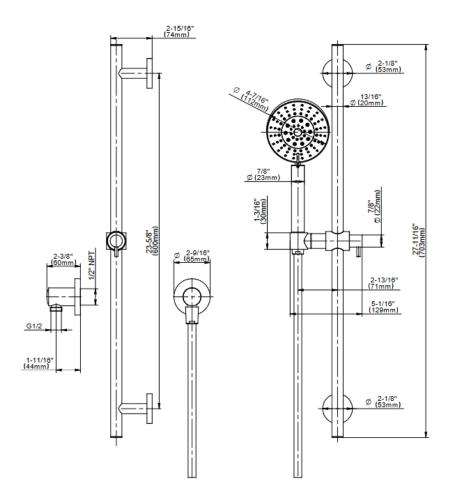

## **Product Features**

- 28" wall-mounted slide bar
- 59" shower hose
- Includes transitional handshower - G-8814
- 4 spray patterns: soft spray, massage, soft spray/massage, mist
- Adjustable bracket fits all hoses with conical nut
- Includes 1/2" NPT female threaded wall supply elbow
- Includes internal backflow preventer
- Handshower flow rate ? 1.5 max gpm