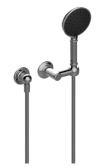

## **Product Features**

- Swivel holder
- 59" shower hose
- Includes contemporary handshower G-8814
- Includes 1/2" NPT female threaded wall supply elbow
- Includes internal backflow preventer
- Handshower flow rate ? 1.5 max gpm