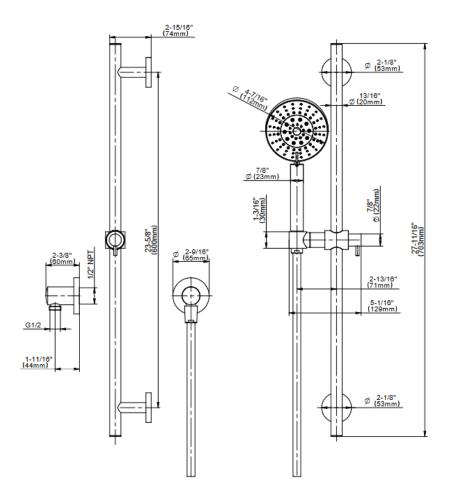

## **Product Features**

- Swivel holder
- 59" shower hose
- Includes contemporary handshower G-8814
- Includes 1/2" NPT female threaded wall supply elbow
- Includes internal backflow preventer
- Handshower flow rate ? 1.5 max gpm