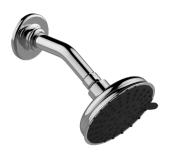

## **Product Features**

- 4-7/16" Multi-Function Showerhead
- 5" shower arm and flange
- 5 spray patterns
- Solid Brass Construction
- Showerhead flow rate ? 1.8 max gpm