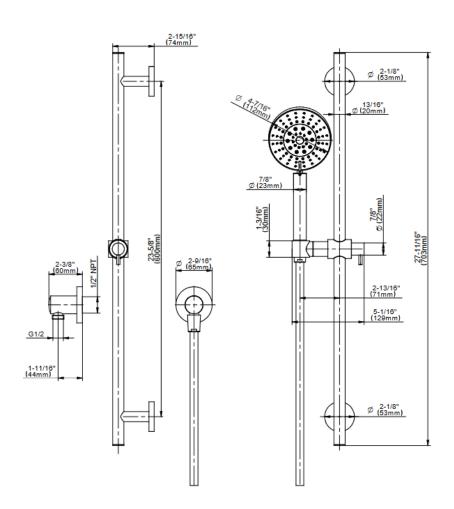

## **Product Features**

- 28" wall-mounted slide bar
- 59" shower hose
- Includes contemporary handshower G-8804
- 4 spray patterns: soft spray, massage, soft spray/massage, mist
- Adjustable bracket fits all hoses with conical nut
- Includes 1/2" NPT female threaded wall supply elbow
- Includes internal backflow preventer
- Handshower flow rate ? 1.5 max gpm