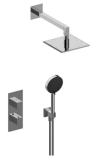

## **Product Features**

- 8" showerhead with 12" wallmounted shower arm
- Showerhead features no-clog, easy-clean spray nozzles
- Handshower set with wall bracket and 59" hose
- Optional extension kit
- Replace FR with needed showerhead and handshower flow rate: » 18 for 1.8 gpm » 20 for 2.0 gpm » 25 for 2.5 gpm
- To complete package, you must order Rough Valves below