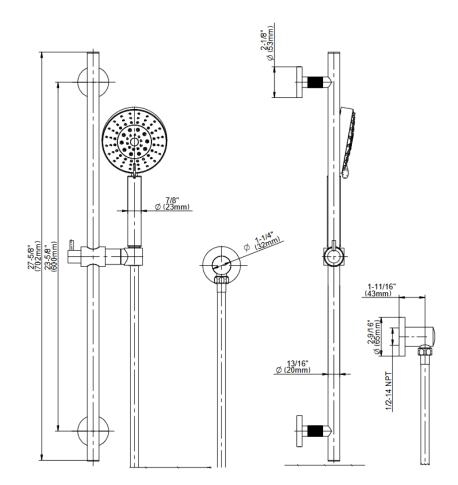

## **Product Features**

- 8" showerhead with 12" wallmounted shower arm
- Showerhead features no-clog, easy-clean spray nozzles
- Handshower set with wall bracket and 59" hose
- Optional extension kit
- Replace FR with needed showerhead and handshower flow rate: » 18 for 1.8 gpm » 20 for 2.0 gpm » 25 for 2.5 gpm
- To complete package, you must order Rough Valves below