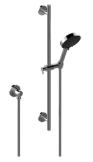

## **Product Features**

- 28" wall-mounted slide bar
- 59" shower hose
- Includes contemporary handshower - G-8804
- Adjustable bracket fits all hoses with conical nut
- Includes 1/2" NPT female threaded wall supply elbow
- Includes internal backflow
- preventerHandshower flow rate ? 1.5 max gpm