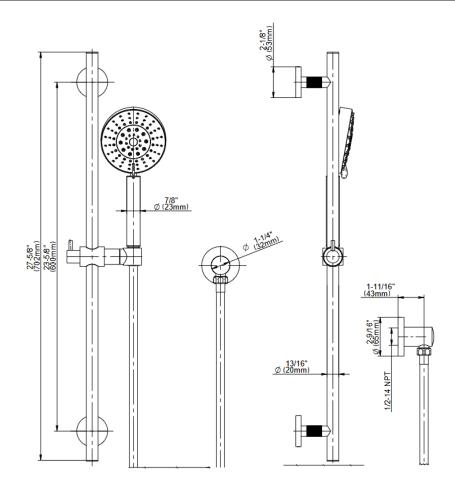

## **Product Features**

- 28" wall-mounted slide bar
- 59" shower hose
- Includes contemporary handshower - G-8804
- Adjustable bracket fits all hoses with conical nut
- Includes 1/2" NPT female threaded wall supply elbow
- Includes internal backflow
- preventerHandshower flow rate ? 1.5 max gpm