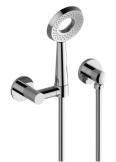

## **Product Features**

- Swivel holder
- 59" shower hose
- Includes contemporary handshower - G-8704
- Includes 1/2" NPT female threaded wall supply elbow
- Includes internal backflow preventer
- Handshower flow rate ? 1.5 max gpm