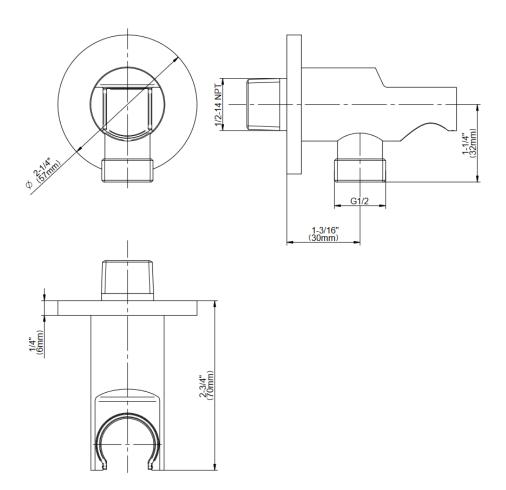

## **Product Features**

- Swivel holder
- 59" shower hose
- Includes contemporary handshower - G-8704
- Includes 1/2" NPT female threaded wall supply elbow
- Includes internal backflow preventer
- Handshower flow rate ? 1.5 max gpm