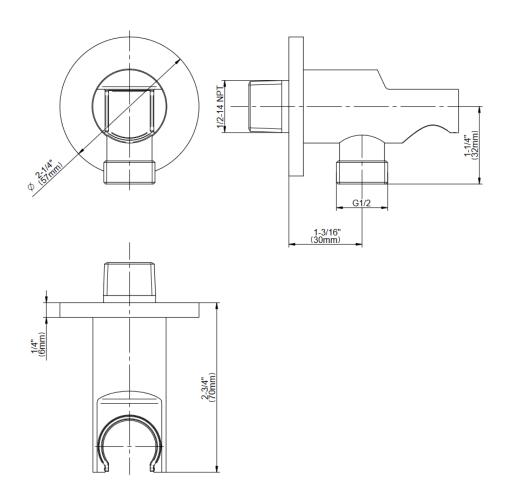

## **Product Features**

- 28" wall-mounted slide bar
- Adjustable bracket fits all hoses with conical nut
- Style complements Harley collections