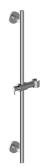

## **Product Features**

- 28" wall-mounted slide bar
- Adjustable bracket fits all hoses with conical nut
- Style complements Harley collections