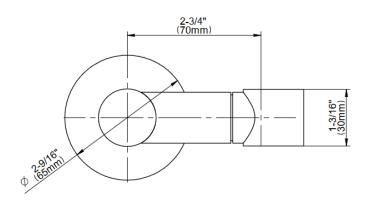

## **Product Features**

• 1/2" NPT male thread inlet

## **Available Finishes**

- 24K Polished Gold
- 24K Brushed Gold
- Brushed Brass PVD®
- Brushed Gold PVD®
- Architectural Black™
- Brushed Nickel
- Brushed Nickel PVD®
- Brushed Onyx PVD®
- Brushed Tuscan Bronze PVD®
- Rose Gold / Brushed Copper PVD®
- Gunmetal PVD®
- Matte Black
- Olive Bronze
- Onyx PVD®
- Polished Brass PVD®
- Polished Chrome
- Polished Gold PVD®
- Polished Nickel
- Polished Nickel PVD®
- Polished Tuscan Bronze PVD®
- Rose Gold / Polished Copper PVD®
- Satin Gold PVD®
- Steelnox® (Satin Nickel)
- Un?nished Brass
- Unfinished Brushed Brass
- Vintage Brushed Brass
- Warm Bronze PVD®
- Architectural White

<sup>\*</sup> Special order finish - call for availability