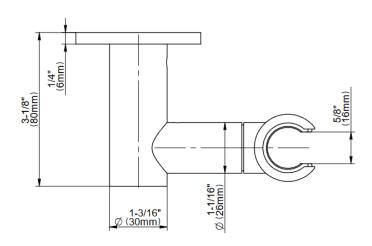

## **Product Features**

• 1/2" NPT male thread inlet

## **Available Finishes**

- 24K Polished Gold
- 24K Brushed Gold
- Brushed Brass PVD®
- Brushed Gold PVD®
- Architectural Black™
- Brushed Nickel
- Brushed Nickel PVD®
- Brushed Onyx PVD®
- Brushed Tuscan Bronze PVD®
- Rose Gold / Brushed Copper PVD®
- Gunmetal PVD®
- Matte Black
- Olive Bronze
- Onyx PVD®
- Polished Brass PVD®
- Polished Chrome
- Polished Gold PVD®
- Polished Nickel
- Polished Nickel PVD®
- Polished Tuscan Bronze PVD®
- Rose Gold / Polished Copper PVD®
- Satin Gold PVD®
- Steelnox® (Satin Nickel)
- Un?nished Brass
- Unfinished Brushed Brass
- Vintage Brushed Brass
- Warm Bronze PVD®
- Architectural White

<sup>\*</sup> Special order finish - call for availability