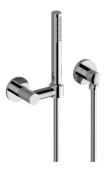

## **Product Features**

- Swivel holder
- 59" shower hose
- Includes contemporary handshower - G-8714
- Includes 1/2" NPT female threaded wall supply elbow
- Includes internal backflow preventer
- Handshower flow rate ? 1.5 max gpm