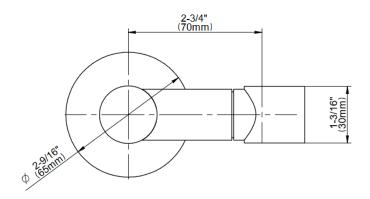

## **Product Features**

- Swivel holder
- 59" shower hose
- Includes contemporary handshower - G-8714
- Includes 1/2" NPT female threaded wall supply elbow
- Includes internal backflow preventer
- Handshower flow rate ? 1.5 max gpm