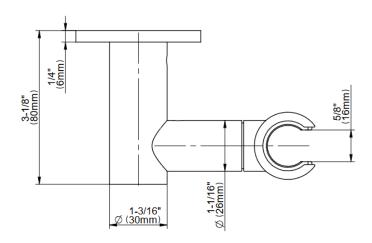

## **Product Features**

- Swivel holder
- 59" shower hose
- Includes contemporary handshower - G-8714
- Includes 1/2" NPT female threaded wall supply elbow
- Includes internal backflow preventer
- Handshower flow rate ? 1.5 max gpm