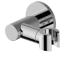

- Solid Brass Construction
- Swivel holder

- 24K Polished Gold
- 24K Brushed Gold
- Brushed Brass PVD®
- Brushed Gold PVD®
- Architectural Black™
- Brushed Nickel
- Brushed Nickel PVD®
- Brushed Onyx PVD®
- Brushed Tuscan Bronze PVD®
- Rose Gold / Brushed Copper PVD®
- Gunmetal PVD®
- Matte Black
- Olive Bronze
- Onyx PVD®
- Polished Brass PVD®
- Polished Chrome
- Polished Gold PVD®
- Polished Nickel
- Polished Nickel PVD®
- Polished Tuscan Bronze PVD®
- Rose Gold / Polished Copper PVD®
- Satin Gold PVD®
- Steelnox® (Satin Nickel)
- Un?nished Brass
- Unfinished Brushed Brass
- Vintage Brushed Brass
- Warm Bronze PVD®
- Architectural White