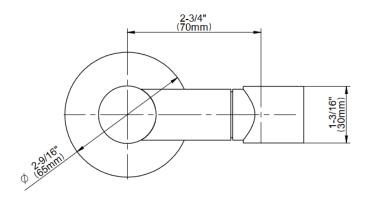

- Solid Brass Construction
- Swivel holder

- 24K Polished Gold
- 24K Brushed Gold
- Brushed Brass PVD®
- Brushed Gold PVD®
- Architectural Black™
- Brushed Nickel
- Brushed Nickel PVD®
- Brushed Onyx PVD®
- Brushed Tuscan Bronze PVD®
- Rose Gold / Brushed Copper PVD®
- Gunmetal PVD®
- Matte Black
- Olive Bronze
- Onyx PVD®
- Polished Brass PVD®
- Polished Chrome
- Polished Gold PVD®
- Polished Nickel
- Polished Nickel PVD®
- Polished Tuscan Bronze PVD®
- Rose Gold / Polished Copper PVD®
- Satin Gold PVD®
- Steelnox® (Satin Nickel)
- Un?nished Brass
- Unfinished Brushed Brass
- Vintage Brushed Brass
- Warm Bronze PVD®
- Architectural White