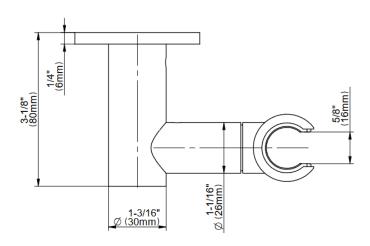

- Solid Brass Construction
- Swivel holder

- 24K Polished Gold
- 24K Brushed Gold
- Brushed Brass PVD®
- Brushed Gold PVD®
- Architectural Black™
- Brushed Nickel
- Brushed Nickel PVD®
- Brushed Onyx PVD®
- Brushed Tuscan Bronze PVD®
- Rose Gold / Brushed Copper PVD®
- Gunmetal PVD®
- Matte Black
- Olive Bronze
- Onyx PVD®
- Polished Brass PVD®
- Polished Chrome
- Polished Gold PVD®
- Polished Nickel
- Polished Nickel PVD®
- Polished Tuscan Bronze PVD®
- Rose Gold / Polished Copper PVD®
- Satin Gold PVD®
- Steelnox® (Satin Nickel)
- Un?nished Brass
- Unfinished Brushed Brass
- Vintage Brushed Brass
- Warm Bronze PVD®
- Architectural White