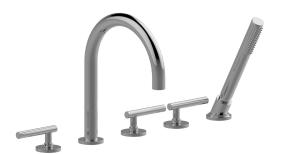

## **Product Features**

- Aerated flow rate 8 gpm @60 psi
- Handshower flow rate ?1.5 max
- gpm • Deck-mounted handshower and
- diverter set included • Optional in-line pressure
- balancing valve