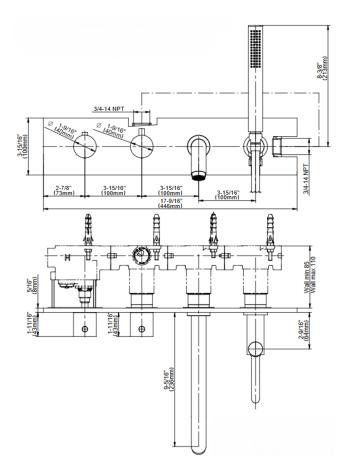

## **Product Features**

- Aerated flow rate 8 gpm @60 psi
- Handshower flow rate ?1.5 max
- gpm • Deck-mounted handshower and
- diverter set included • Optional in-line pressure
- balancing valve