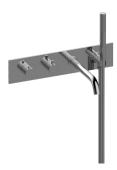

## **Product Features**

- Aerated flow rate ~7 gpm @45 psi
- Handshower flow rate ?1.5 max gpm
- 9-9/16" spout reach
- Includes handshower with 59" hose
- To complete package, you must order Rough Valves below