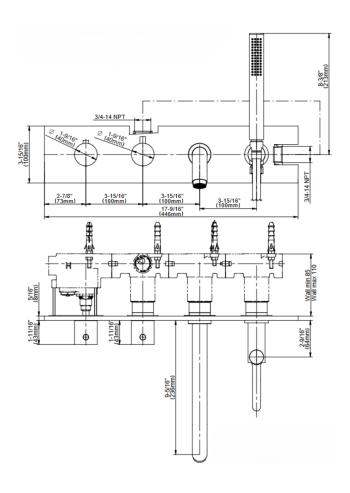

## **Product Features**

- Aerated flow rate ~7 gpm @45 psi
- Handshower flow rate ?1.5 max gpm
- 9-9/16" spout reach
- Includes handshower with 59" hose
- To complete package, you must order Rough Valves below