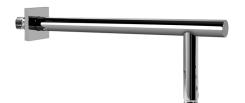

## **Product Features**

- Includes arm and square flange
- 1/2" NPT male thread inlet
- For use with all rain
- showerheads (recommended for use with G-8438)