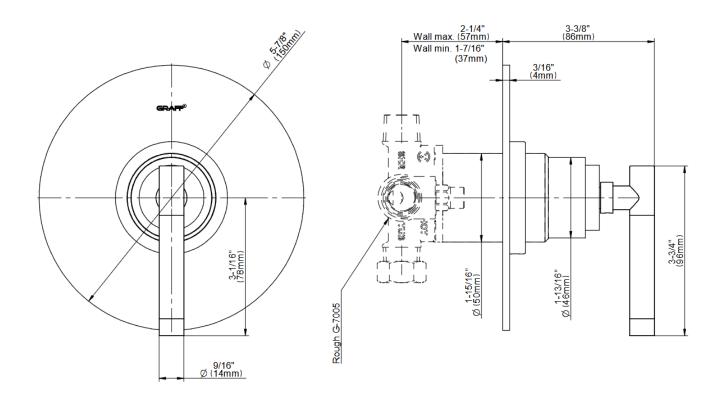

## **Product Features**

- Single metal handle
- Decorative trim plate
- Use with G-7005 Pressure Balancing Rough Valve