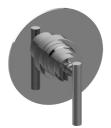

## **Product Features**

- Single metal handle
- Decorative trim plate
- Use with G-7005 Pressure Balancing Rough Valve